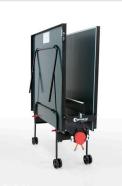

#### Locking system

Hook-system. Simple and automatic clickmechanism in the storage and playing position of the table.

#### Special features

Bat and ball holder on both sides of the table, for keeping 4 balls and 2 bats each. Safety bar prevents climbing between or staying between the two tabletops.