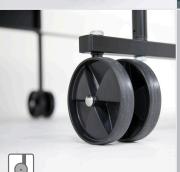

#### Wheel.

4 double wheels Ø 125mm, 2 wheels are manoeuvrable

# Wheels

4 double wheels Ø 125mm, 2 wheels are manoeuvrable, allow moving the table on rough ground.