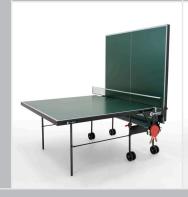

# Field of use

Indoors. Perfect for beginners.
In the playback-position for sole training, too.

#### **Dimensions**

Storage position: L=159cm (with net 180cm) x W=66,5cm x H=188,5cm Playing position: L=274cm x W (with net)=180cm x H=76cm (Tabletop in accordance with international dimensions)