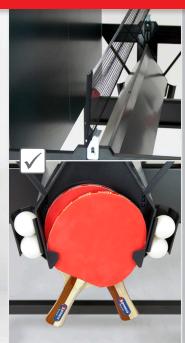

# Special features

Bat and ball holder, safety bar

#### Special features

Bat and ball holder on both sides of the table, for keeping 4 balls and 2 bats each. Safety bar prevents climbing between or staying between the two tabletops.