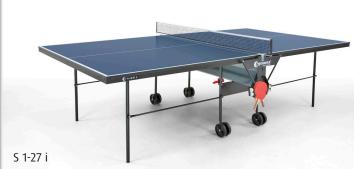

# S 1-26 i / S 1-27 i

#### Tabletop

\* Chipboard 16mm, coated several times, green or blue, metal frame 36mm.