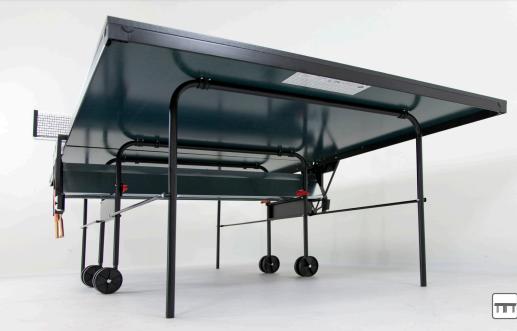

# Tabletop

\* Chipboard 16mm, metal frame 36mm

# Undercarriage

Automatic (type 4a), black

#### Wheel.

4 double wheels Ø 125mm, 2 wheels are manoeuvrable

# Locking system

Hook system

# Special features

Bat and ball holder, safety bar

#### Tabletop

\* Chipboard 16mm, coated several times, green or blue, metal frame 36mm.

# Undercarriage

Tubular-profile 25mm, black, powder-coated.

# Wheels

4 double wheels Ø 125mm, 2 wheels are manoeuvrable, allow moving the table on rough ground.

#### Special features

Bat and ball holder on both sides of the table, for keeping 4 balls and 2 bats each. Safety bar prevents climbing between or staying between the two tabletops.