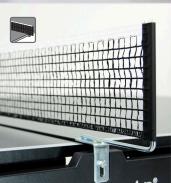

#### Net set

Club-EN-stationary

# Net set

Club-EN-stationary. Net: black. Net set can remain on the table in the playback- or in storage position, it also increases the stability of the table.