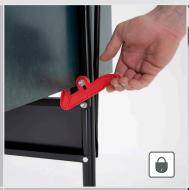

# Locking system

Hook system

#### Locking system

Hook-system. Simple and automatic clickmechanism in the storage and playing position of the table.