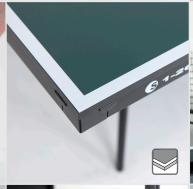

# Tabletop

\* Chipboard 16mm, metal frame 36mm

#### Tabletop

\* Chipboard 16mm, coated several times, green or blue, metal frame 36mm.