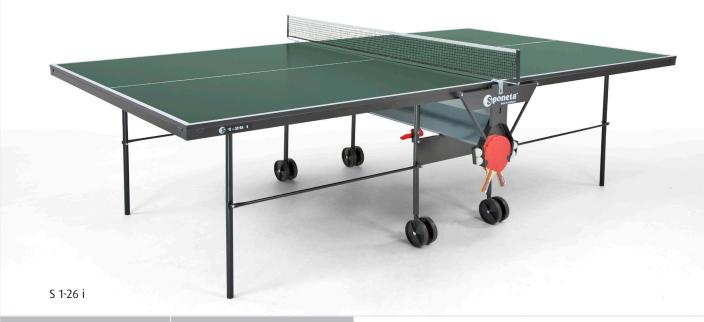

# S 1-26 i / S 1-27 i

# Tabletop

\* Chipboard 16mm, metal frame 36mm

# Undercarriage

Automatic (type 4a), black

#### Wheel.

4 double wheels Ø 125mm, 2 wheels are manoeuvrable

# Locking system

Hook system

# Special features

Bat and ball holder, safety bar