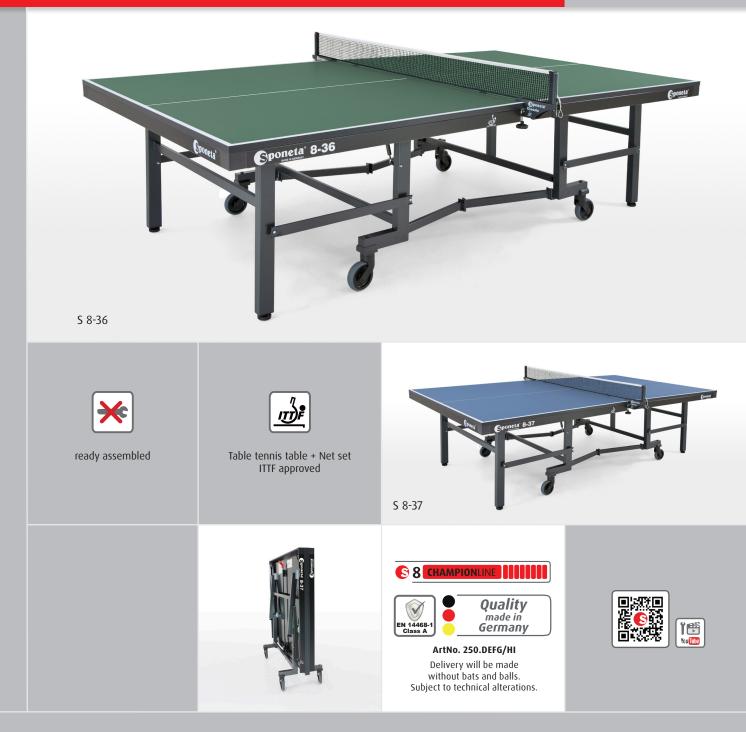

# S 8-36 / S 8-37

*Field of use* Indoors

**Tabletop** \*\*\* Chipboard 25mm, metal frame A 60mm

**Net set** Classic (ITTF-approved)

**Undercarriage** Super-compact (type 5), anthracite metallic

### Wheels

4 wheels Ø 125mm, with rubber tread, all wheels are manoeuvrable

*Locking system* SMS (Smart Manual System)

**Special features** Height adjuster, tabletop protector, gas pressure springs for weight neutralisation, ITTF-approved