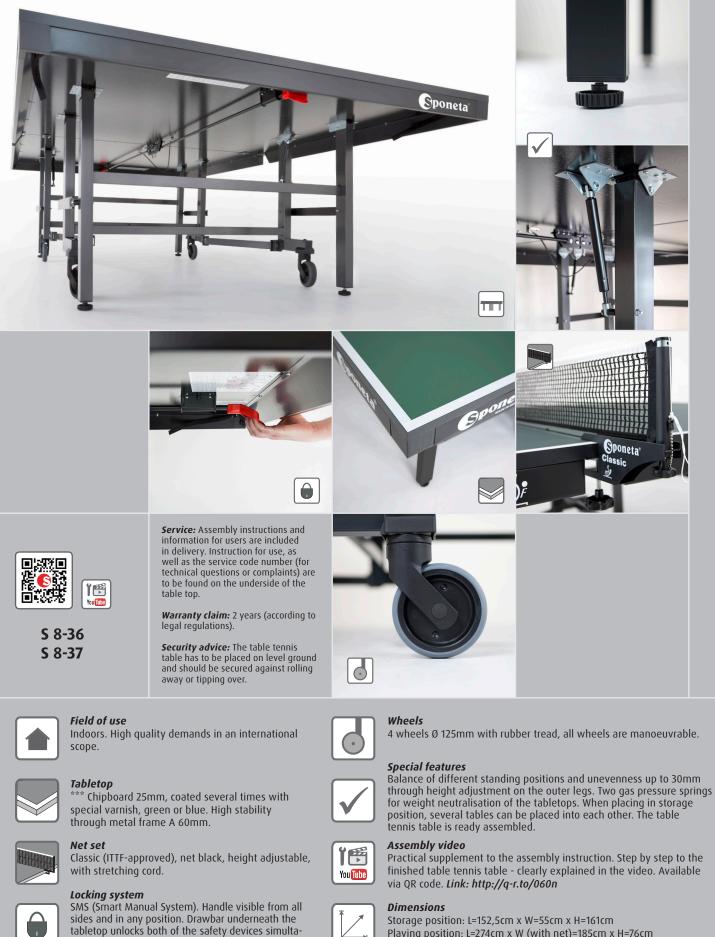

### Wheels

4 wheels Ø 125mm, with rubber tread, all wheels are manoeuvrable

*Locking system* SMS (Smart Manual System)

**Special features** Height adjuster, tabletop protector, gas pressure springs for weight neutralisation, ITTF-approved

#### S - CHAMPIONLINE

storage and playing position of the table. Undercarriage

neously. Simple and automatic click-mechanism in

Rectangle-tube-profile 60 x 40mm, anthracite metallic, powder-coated.

| Ħ |
|---|
|   |